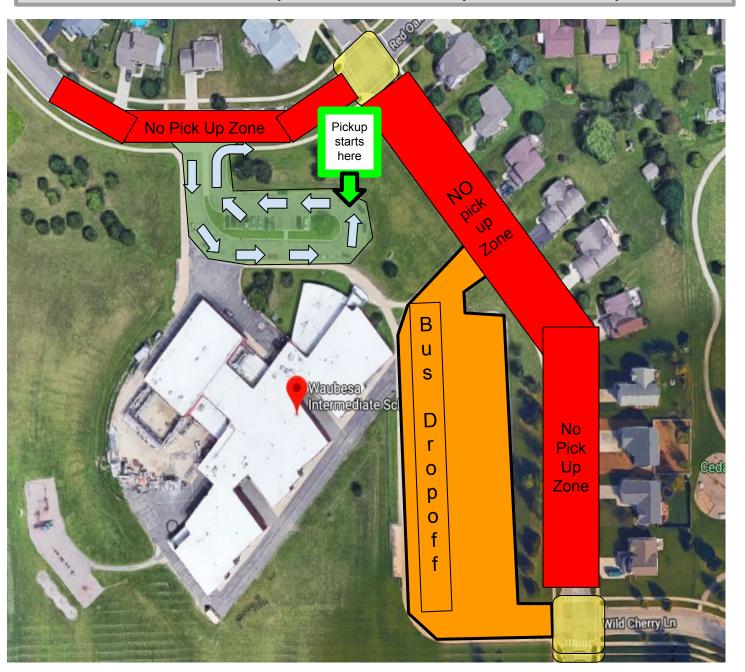

## Waubesa Intermediate School

Student Dropoff and Pickup Traffic Map

| MAP KEY |                             |  |
|---------|-----------------------------|--|
| Orange  | Bus Pickup and Dropoff Only |  |
| Yellow  | Student Crossings           |  |
| Green   | Student Pickup/Dropoff      |  |
| Red     | No Pickup Zone              |  |

## Notes:

\*The Leanne Lane Parking Lot is for Daycare Pickup/Dropoff and those coming into the building only.

## Student crossing only at crosswalks (yellow)

\*Please be on the lookout for students at all times. Avoid texting or cell phone use that could cause distraction.